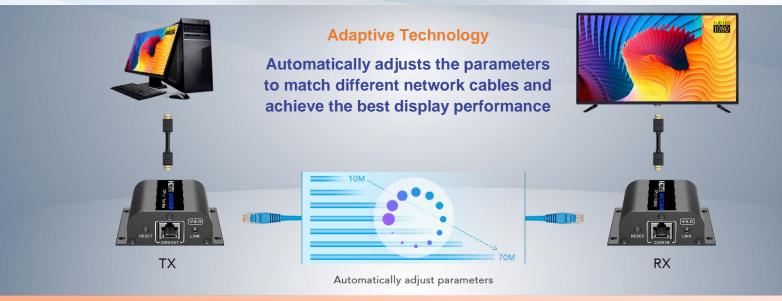

### **Zero Latency Transmission**

Supports CAT6/6A/7 network cable & the maximum transmission distance can reach up to 70 meters with smart adaptive technology