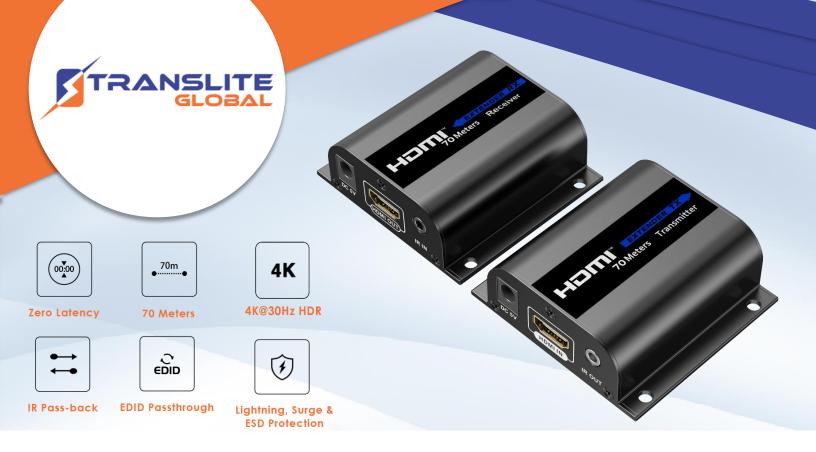

# **TL-HE279 POINT TO POINT EXTENDER**

Translite Global's TL-HE279 is a point-to-point HDMI extender that includes a transmitter unit and a receiver unit and allows the HDMI signal to be transmitted up to 70 meters at 1080p resolution or 40 meters at 4K@30Hz resolution using CAT6/6A/7 network cable. It adopts a point-to-point connection configuration and supports IR pass-back function (20-60KHz), HDR10 and EDID passthrough.

4K@30Hz HDR & 1080p@60Hz FHD Quality

Rich color reproduction, vivid & detailed pictures

# Lightning, Surge & ESD Protection Secured and reliable signal transmission

### **Zero Latency Transmission**

Supports CAT6/6A/7 network cable & the maximum transmission distance can reach up to 70 meters with smart adaptive technology