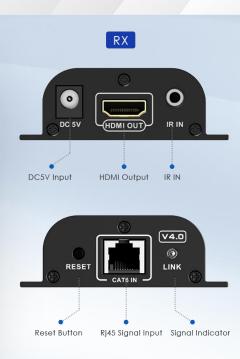

#### **CONNECTION INSTRUCTIONS**

- Connect the HDMI port of the source device to HDMI IN port of the transmitter via an HDMI cable
- Connect the transmitter's CAT6 OUT port to the CAT6 IN port of the receiver via a network cable
- Connect the HDMI port of the display device to the HDMI OUT port of the receiver via a HDMI cable
- Connect the IR blaster extension cable to the IR OUT port of the transmitter, connect the IR receiver extension cable to the IR IN port of the receiver
- Plug the power into the device to get started