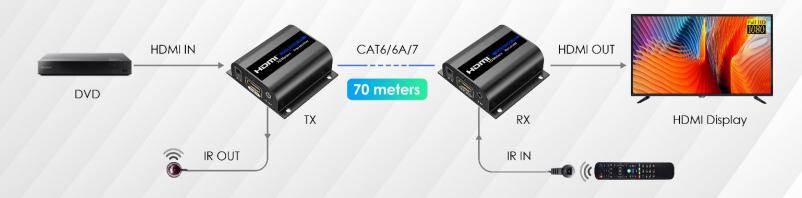

#### **CONNECTION INSTRUCTIONS**

- Connect the HDMI port of the source device to HDMI IN port of the transmitter via an HDMI cable
- Connect the transmitter's CAT6 OUT port to the CAT6 IN port of the receiver via a network cable
- Connect the HDMI port of the display device to the HDMI OUT port of the receiver via a HDMI cable
- Connect the IR blaster extension cable to the IR OUT port of the transmitter, connect the IR receiver extension cable to the IR IN port of the receiver
- Plug the power into the device to get started