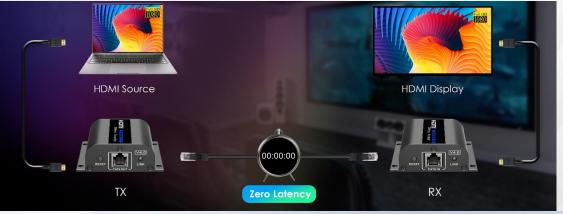

### **Zero Latency Transmission**

Supports CAT6/6A/7 network cable & the maximum transmission distance can reach up to 70 meters with smart adaptive technology