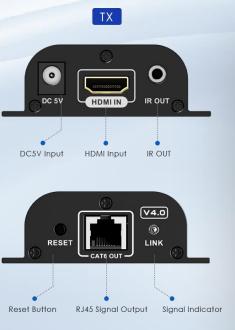

#### **CONNECTION INSTRUCTIONS**

- Connect the HDMI port of the source device to HDMI IN port of the transmitter via an HDMI cable
- Connect the transmitter's CAT6 OUT port to the CAT6 IN port of the receiver via a network cable
- Connect the HDMI port of the display device to the HDMI OUT port of the receiver via a HDMI cable
- Connect the IR blaster extension cable to the IR OUT port of the transmitter, connect the IR receiver extension cable to the IR IN port of the receiver
- Plug the power into the device to get started