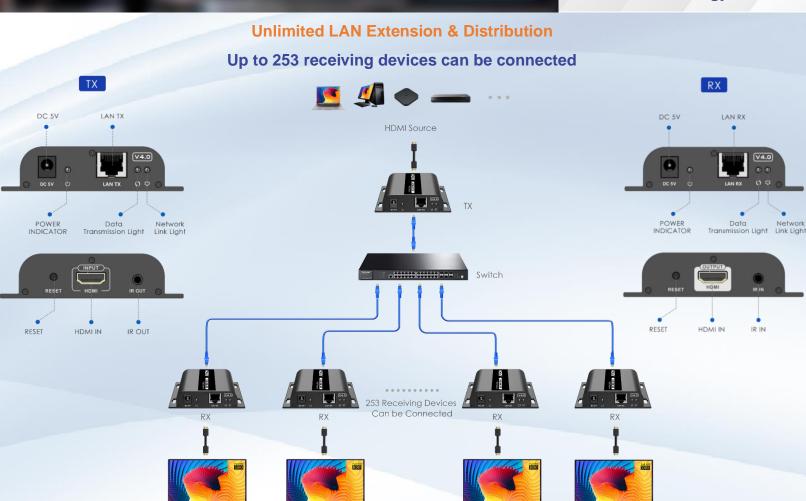

| Technical                    | Transmitter                                                                            | Receiver                              |
|------------------------------|----------------------------------------------------------------------------------------|---------------------------------------|
| HDMI compliance              | HDMI                                                                                   |                                       |
| HDCP compliance              | HDCP 1.4                                                                               |                                       |
| Transmission medium          | Network cable                                                                          |                                       |
| Transmission distance        | CAT5 : 80m, CAT5e : 100m, CAT6 : 120m                                                  |                                       |
| Video bandwidth              | 18Mbps (10.2G)                                                                         |                                       |
| Video support                | 480i@60Hz, 480p@60Hz, 576i@50Hz, 576p@50Hz, 720p@50/60Hz, 1080i@50/60Hz, 1080p@50/60Hz |                                       |
| Audio support                | PCM                                                                                    |                                       |
| Input TMDS signal            | 0.7~1.2Vp-p                                                                            |                                       |
| Input DDC signal             | 5Vp-p                                                                                  |                                       |
| RS232, POE support           | No No                                                                                  |                                       |
| POE support                  | No                                                                                     |                                       |
| Multiple receiver connection | Supported (one TX to unlimited RX)                                                     |                                       |
| IR pass-back                 | Supported                                                                              |                                       |
| IR frequency range (KHz)     | 20-60Khz                                                                               |                                       |
| Input                        | 1×HDMI; DC2.1                                                                          | DC2.1, RJ45 ×1, 3.5mm Audio F ×1 (IR) |
| Output                       | RJ45 ×1, 3.5mm Audio F ×1 (IR)                                                         | 1×HDMI                                |
| HDMI source control          | Controllable via IR pass back from RX to TX                                            |                                       |
| HDMI connector               | Type A 19 Pins, Female                                                                 |                                       |
| Mechanical                   | Transmitter                                                                            | Receiver                              |
|                              |                                                                                        |                                       |
| Housing                      | Metal enclosure                                                                        |                                       |
| Dimensions (L×W×H mm)        | 96.8×94×23.7mm                                                                         |                                       |
| Net weight                   | 145g                                                                                   | 142g                                  |
| Power supply                 | 5V/1A                                                                                  | 5V/1A                                 |
| Power consumption            | 3.5W                                                                                   | 3W                                    |
| Operation temperature        | 0 ~ 60°C                                                                               |                                       |
| Storage temperature          | -20 ~ 70°C                                                                             |                                       |
| Relative humidity            | 0 ~ 95% (no condensation)                                                              |                                       |
| Protection                   | Lightning Protection, Surge Protection, ESD protection                                 |                                       |