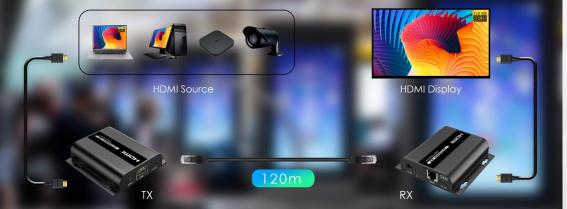

#### 120m HDMI Signal Network Transmission

Converts HDMI audio & video signals into standard network signals with a longest point-to-point transmission distance can reach up to 120m with adaptive technology