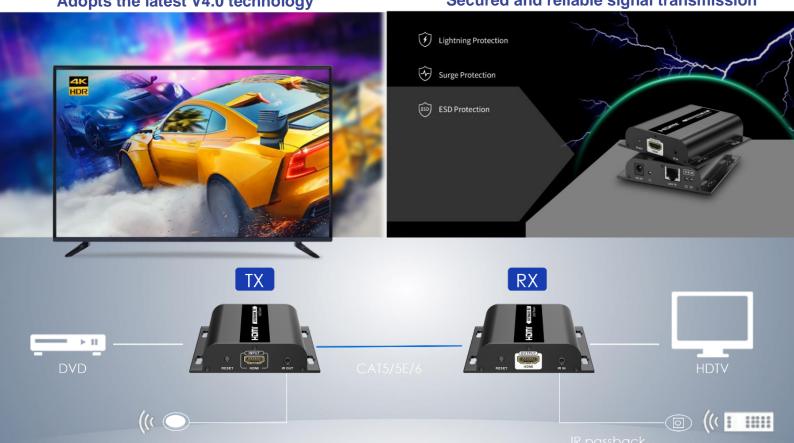

# **Lightning, Surge & ESD Protection**

Adopts the latest V4.0 technology Secured and reliable signal transmission

**HDMI** Display

## **IR Reverse Extension Transmission Technology**

HDMI Display

**HDMI** Display

**HDMI** Display

One IR wireless passback channel has been designed, the receiving end can return 20-60KHz infrared radio frequency signals to the transmitting end, and the remote controller of the signal source device can be used to remotely switch content, switch the machine, and more.