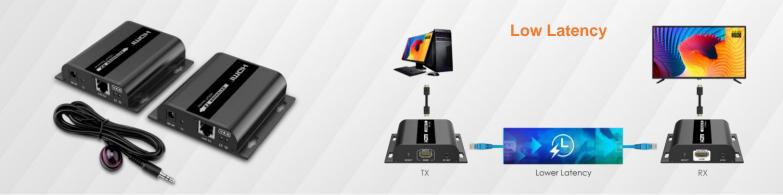

# TL-HE989 120m HDMI+IR OVER IP EXTENDER

Translite Global's TL-HE989 extender includes a transmitter unit and a receiver unit and allows the HDMI signal to be transmitted up to 120 meters at 1080p resolution. It can be used as a point-to-point connection, LAN switch cascade connection or as a one-to-many connection. It also supports IR signal transmission to control media playback of the signal source device at the display location

#### 120m HDMI Signal Network Transmission

Converts HDMI audio & video signals into standard network signals with a longest point-to-point transmission distance can reach up to 120m with adaptive technology